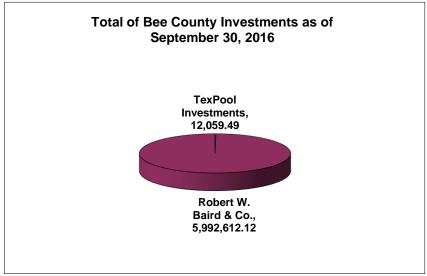

#### Bee County, Texas Schedule of Investment Activity Combined For the Quarter Ended September 30, 2016

| Investments                               | Balance<br>6/30/2016      | Deposits     | Withdrawals      | Interest           | Balance<br>9/30/2016      |
|-------------------------------------------|---------------------------|--------------|------------------|--------------------|---------------------------|
| TexPool Investments Robert W. Baird & Co. | 12,048.54<br>5,977,236.73 | 0.00<br>0.00 | 0.00<br>2,988.61 | 10.95<br>18,364.00 | 12,059.49<br>5,992,612.12 |
| TOTALS                                    | 5,989,285.27              | 0.00         | 2,988.61         | 18,374.95          | 6,004,671.61              |

## Bee County, Texas Schedule of Investment Activity Combined For the Quarter Ended September 30, 2016

| MONTHLY BALANCES                                                                  | September 2016            |
|-----------------------------------------------------------------------------------|---------------------------|
| TexPool Investments<br>Robert W. Baird & Co.                                      | 12,059.49<br>5,992,612.12 |
| Total Monthly Balance                                                             | 6,004,671.61              |
| INTEREST EARNED                                                                   | September 2016            |
| INTEREST EARNED                                                                   | September 2010            |
| TexPool Investments                                                               | 10.95                     |
| Robert W. Baird & Co.                                                             | 18,364.00                 |
| Robert W. Baird & Co. Prof. Services Robert W. Baird & Co. Cost Rpt. & Other Exp. | -2,988.61<br>0.00         |
| Total Monthly Balance                                                             | 15,386.34                 |
|                                                                                   |                           |
| INTEREST RATES                                                                    | September 2016            |
| TexPool Investments Robert W. Baird & Co. Prosperity                              | 0.3799%<br>1.02%<br>0.35% |