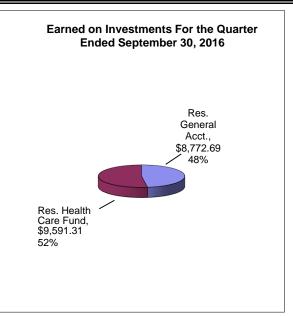

## Bee County, Texas Schedule of Investment Activity Robert W. Baird & Co. For the Quarter Ended September 30, 2016

| Robert W. Baird & Co. Investments                              | Balance<br>6/30/2016         | Deposits | Withdrawals | Interest             | Balance<br>9/30/2016         |
|----------------------------------------------------------------|------------------------------|----------|-------------|----------------------|------------------------------|
| 012 Reserve General Account 023 & 083 Reserve Health Care Fund | 2,561,647.00<br>3.415.589.73 | 0.00     | ,           | 8,772.69<br>9.591.31 | 2,569,138.87<br>3.423.473.25 |
| TOTALS                                                         | 5,977,236.73                 | 0.00     | .,          | 18,364.00            | 5,992,612.12                 |

# Bee County, Texas Schedule of Investment Activity Robert W. Baird & Co. For the Quarter Ended September 30, 2016

| MONTHLY BALANCES                                                  | July 2016                    | August 2016                  | September 2016               |
|-------------------------------------------------------------------|------------------------------|------------------------------|------------------------------|
| 012 Reserve General Account<br>023 & 083 Reserve Health Care Fund | 2,561,647.00<br>3,415,589.73 | 2,561,647.00<br>3,415,589.73 | 2,569,138.87<br>3,423,473.25 |
| Total Monthly Balance                                             | 5,977,236.73                 | 5,977,236.73                 | 5,992,612.12                 |
| INTEREST EARNED                                                   | July 2016                    | August 2016                  | September 2016               |
| 012 Reserve General Account<br>023 & 083 Reserve Health Care Fund | 0.00<br>0.00                 | 0.00<br>0.00                 | 8,772.69<br>9,591.31         |
| General & HealthCare Fund Prof Services Fee<br>Other Fees & Costs | 0.00<br>0.00                 | 0.00<br>0.00                 | -2,988.61<br>0.00            |
| Total Monthly Balance                                             | 0.00                         | 0.00                         | 15,375.39                    |
| INTEREST RATES                                                    |                              |                              | September 2016               |
| Robert W. Baird & Co.                                             |                              |                              | 1.02%                        |
| GENERAL ACCT INVESTMENTS                                          | July 2016                    | August 2016                  | September 2016               |
| General Fund 012                                                  | 2,561,647.00                 | 2,561,647.00                 | 2,569,138.87                 |
| TOTAL GENERAL ACCOUNT INV.                                        | 2,561,647.00                 | 2,561,647.00                 | 2,569,138.87                 |