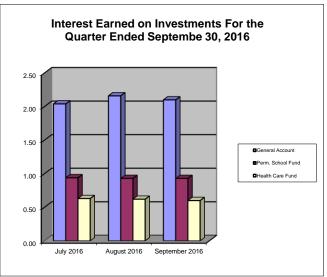

### Bee County, Texas Schedule of Investment Activity Texpool For the Quarter Ended September 30, 2016

| MONTHLY BALANCES                  | July 2016 | August 2016 | September 2016 |
|-----------------------------------|-----------|-------------|----------------|
| 012 General Account               | 6,518.72  | 6,520.88    | 6,522.99       |
| 080 Permanent School Fund         | 3,269.33  | 3,270.26    | 3,271.19       |
| 023 & 083 Health Care Fund I & II | 2,264.10  | 2,264.72    | 2,265.32       |
|                                   | _,        | _,          | _,             |
| Total Monthly Balance             | 12,052.15 | 12,055.86   | 12,059.50      |
| INTEREST EARNED                   | July 2016 | August 2016 | September 2016 |
| 012 General Account               | 2.04      | 2.16        | 2.10           |
| 080 Permanent School Fund         | 0.94      | 0.93        | 0.93           |
| 023 & 083 Health Care Fund I & II | 0.63      | 0.62        | 0.60           |
| Total Monthly Balance             | 3.61      | 3.71        | 3.63           |
| Total Monthly Balanco             | 0.01      | 0.7 1       | 0.00           |
| INTEREST RATES                    | July 2016 | August 2016 | September 2016 |
| TexPool Investments               | 0.3690%   | 0.3737%     | 0.3799%        |
| Robert W. Baird & Co.             | 1.02%     | 1.02%       | 1.02%          |
| GENERAL ACCT INVESTMENTS          | July 2016 | August 2016 | September 2016 |
| General Fund 012                  | 1,450.14  | 1,450.62    | 1,451.11       |
| Co. Clerk Records Mgmt Fund 014   | 129.27    | 129.31      | 129.35         |
| Courthouse Security Fund 017      | 32.04     | 32.05       | 32.06          |
| Road & Bridge Fund 020            | 3,147.22  | 3,148.26    | 3,149.27       |
| Special Road Tax Fund 021         | 0.00      | 0.00        | 0.00           |
| Fuel Farm Fund 022                | 24.47     | 24.48       | 24.49          |
| Farm to Market Fund 025           | 20.22     | 20.23       | 20.24          |
| Co. Records Management Fund 026   | 503.05    | 503.22      | 503.38         |
| Abandoned Vehicle Fund 030        | 8.33      | 8.33        | 8.33           |
| Law Library Fund 047              | 224.02    | 224.09      | 224.16         |
| Refunding I & S Fund 060          | 60.51     | 60.53       | 60.55          |
| Right of Way Fund 073             | 259.99    | 260.08      | 260.16         |
| Technology Fund 082               | 98.91     | 98.94       | 98.97          |
| Group Health Ins Fund 095         | 560.55    | 560.74      | 560.92         |
| TOTAL GENERAL ACCOUNT INV.        | 6,518.72  | 6,520.88    | 6,522.99       |