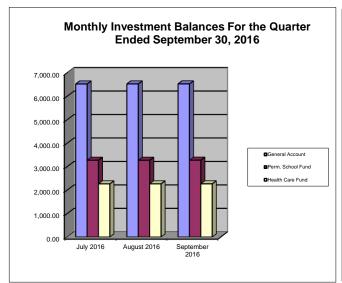

### Bee County, Texas Schedule of Investment Activity Texpool For the Quarter Ended September 30, 2016

| MONTHLY BALANCES                  | July 2016 | August 2016 | September 2016 |
|-----------------------------------|-----------|-------------|----------------|
| 012 General Account               | 6,518.72  | 6,520.88    | 6,522.99       |
| 080 Permanent School Fund         | 3,269.33  | 3,270.26    | 3,271.19       |
| 023 & 083 Health Care Fund I & II | 2,264.10  | 2,264.72    | 2,265.32       |
|                                   | _,        | _,          | _,             |
| Total Monthly Balance             | 12,052.15 | 12,055.86   | 12,059.50      |
| INTEREST EARNED                   | July 2016 | August 2016 | September 2016 |
| 012 General Account               | 2.04      | 2.16        | 2.10           |
| 080 Permanent School Fund         | 0.94      | 0.93        | 0.93           |
| 023 & 083 Health Care Fund I & II | 0.63      | 0.62        | 0.60           |
| Total Monthly Balance             | 3.61      | 3.71        | 3.63           |
| Total Monthly Balanco             | 0.01      | 0.7 1       | 0.00           |
| INTEREST RATES                    | July 2016 | August 2016 | September 2016 |
| TexPool Investments               | 0.3690%   | 0.3737%     | 0.3799%        |
| Robert W. Baird & Co.             | 1.02%     | 1.02%       | 1.02%          |
| GENERAL ACCT INVESTMENTS          | July 2016 | August 2016 | September 2016 |
| General Fund 012                  | 1,450.14  | 1,450.62    | 1,451.11       |
| Co. Clerk Records Mgmt Fund 014   | 129.27    | 129.31      | 129.35         |
| Courthouse Security Fund 017      | 32.04     | 32.05       | 32.06          |
| Road & Bridge Fund 020            | 3,147.22  | 3,148.26    | 3,149.27       |
| Special Road Tax Fund 021         | 0.00      | 0.00        | 0.00           |
| Fuel Farm Fund 022                | 24.47     | 24.48       | 24.49          |
| Farm to Market Fund 025           | 20.22     | 20.23       | 20.24          |
| Co. Records Management Fund 026   | 503.05    | 503.22      | 503.38         |
| Abandoned Vehicle Fund 030        | 8.33      | 8.33        | 8.33           |
| Law Library Fund 047              | 224.02    | 224.09      | 224.16         |
| Refunding I & S Fund 060          | 60.51     | 60.53       | 60.55          |
| Right of Way Fund 073             | 259.99    | 260.08      | 260.16         |
| Technology Fund 082               | 98.91     | 98.94       | 98.97          |
| Group Health Ins Fund 095         | 560.55    | 560.74      | 560.92         |
| TOTAL GENERAL ACCOUNT INV.        | 6,518.72  | 6,520.88    | 6,522.99       |