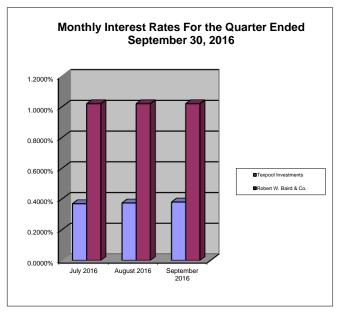

### Bee County, Texas Schedule of Investment Activity Texpool For the Quarter Ended September 30, 2016

| MONTHLY BALANCES                  | July 2016 | August 2016 | September 2016 |
|-----------------------------------|-----------|-------------|----------------|
| 012 General Account               | 6,518.72  | 6,520.88    | 6,522.99       |
| 080 Permanent School Fund         | 3,269.33  | 3,270.26    | 3,271.19       |
| 023 & 083 Health Care Fund I & II | 2,264.10  | 2,264.72    | 2,265.32       |
|                                   | _,        | _,          | _,             |
| Total Monthly Balance             | 12,052.15 | 12,055.86   | 12,059.50      |
| INTEREST EARNED                   | July 2016 | August 2016 | September 2016 |
| 012 General Account               | 2.04      | 2.16        | 2.10           |
| 080 Permanent School Fund         | 0.94      | 0.93        | 0.93           |
| 023 & 083 Health Care Fund I & II | 0.63      | 0.62        | 0.60           |
| Total Monthly Balance             | 3.61      | 3.71        | 3.63           |
| Total Monthly Balanco             | 0.01      | 0.7 1       | 0.00           |
| INTEREST RATES                    | July 2016 | August 2016 | September 2016 |
| TexPool Investments               | 0.3690%   | 0.3737%     | 0.3799%        |
| Robert W. Baird & Co.             | 1.02%     | 1.02%       | 1.02%          |
| GENERAL ACCT INVESTMENTS          | July 2016 | August 2016 | September 2016 |
| General Fund 012                  | 1,450.14  | 1,450.62    | 1,451.11       |
| Co. Clerk Records Mgmt Fund 014   | 129.27    | 129.31      | 129.35         |
| Courthouse Security Fund 017      | 32.04     | 32.05       | 32.06          |
| Road & Bridge Fund 020            | 3,147.22  | 3,148.26    | 3,149.27       |
| Special Road Tax Fund 021         | 0.00      | 0.00        | 0.00           |
| Fuel Farm Fund 022                | 24.47     | 24.48       | 24.49          |
| Farm to Market Fund 025           | 20.22     | 20.23       | 20.24          |
| Co. Records Management Fund 026   | 503.05    | 503.22      | 503.38         |
| Abandoned Vehicle Fund 030        | 8.33      | 8.33        | 8.33           |
| Law Library Fund 047              | 224.02    | 224.09      | 224.16         |
| Refunding I & S Fund 060          | 60.51     | 60.53       | 60.55          |
| Right of Way Fund 073             | 259.99    | 260.08      | 260.16         |
| Technology Fund 082               | 98.91     | 98.94       | 98.97          |
| Group Health Ins Fund 095         | 560.55    | 560.74      | 560.92         |
| TOTAL GENERAL ACCOUNT INV.        | 6,518.72  | 6,520.88    | 6,522.99       |