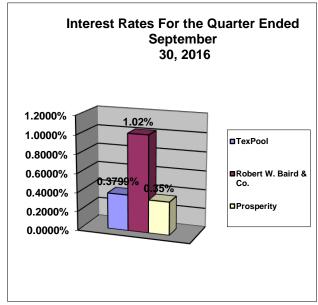

## Bee County, Texas Schedule of Investment Activity Combined For the Quarter Ended September 30, 2016

| MONTHLY BALANCES                                                                  | September 2016            |
|-----------------------------------------------------------------------------------|---------------------------|
| TexPool Investments<br>Robert W. Baird & Co.                                      | 12,059.49<br>5,992,612.12 |
| Total Monthly Balance                                                             | 6,004,671.61              |
| INTEREST EARNED                                                                   | September 2016            |
| INTEREST EARNED                                                                   | September 2010            |
| TexPool Investments                                                               | 10.95                     |
| Robert W. Baird & Co.                                                             | 18,364.00                 |
| Robert W. Baird & Co. Prof. Services Robert W. Baird & Co. Cost Rpt. & Other Exp. | -2,988.61<br>0.00         |
| Total Monthly Balance                                                             | 15,386.34                 |
|                                                                                   |                           |
| INTEREST RATES                                                                    | September 2016            |
| TexPool Investments Robert W. Baird & Co. Prosperity                              | 0.3799%<br>1.02%<br>0.35% |