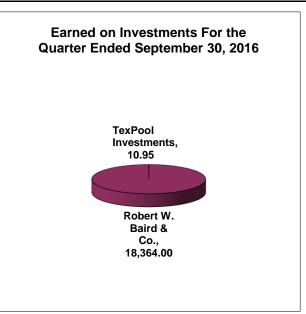

#### Bee County, Texas Schedule of Investment Activity Combined For the Quarter Ended September 30, 2016

| Investments                               | Balance<br>6/30/2016      | Deposits     | Withdrawals      | Interest           | Balance<br>9/30/2016      |
|-------------------------------------------|---------------------------|--------------|------------------|--------------------|---------------------------|
| TexPool Investments Robert W. Baird & Co. | 12,048.54<br>5,977,236.73 | 0.00<br>0.00 | 0.00<br>2,988.61 | 10.95<br>18,364.00 | 12,059.49<br>5,992,612.12 |
| TOTALS                                    | 5,989,285.27              | 0.00         | 2,988.61         | 18,374.95          | 6,004,671.61              |

## Bee County, Texas Schedule of Investment Activity Combined For the Quarter Ended September 30, 2016

| MONTHLY BALANCES                                                                  | September 2016            |
|-----------------------------------------------------------------------------------|---------------------------|
| TexPool Investments<br>Robert W. Baird & Co.                                      | 12,059.49<br>5,992,612.12 |
| Total Monthly Balance                                                             | 6,004,671.61              |
| INTEREST EARNED                                                                   | September 2016            |
| INTEREST EARNED                                                                   | September 2010            |
| TexPool Investments                                                               | 10.95                     |
| Robert W. Baird & Co.                                                             | 18,364.00                 |
| Robert W. Baird & Co. Prof. Services Robert W. Baird & Co. Cost Rpt. & Other Exp. | -2,988.61<br>0.00         |
| Total Monthly Balance                                                             | 15,386.34                 |
|                                                                                   |                           |
| INTEREST RATES                                                                    | September 2016            |
| TexPool Investments Robert W. Baird & Co. Prosperity                              | 0.3799%<br>1.02%<br>0.35% |