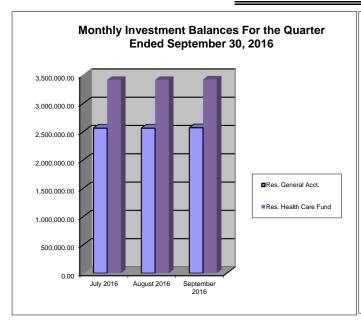

# Bee County, Texas Schedule of Investment Activity Robert W. Baird & Co. For the Quarter Ended September 30, 2016

| MONTHLY BALANCES                                                  | July 2016                    | August 2016                  | September 2016               |
|-------------------------------------------------------------------|------------------------------|------------------------------|------------------------------|
| 012 Reserve General Account<br>023 & 083 Reserve Health Care Fund | 2,561,647.00<br>3,415,589.73 | 2,561,647.00<br>3,415,589.73 | 2,569,138.87<br>3,423,473.25 |
| Total Monthly Balance                                             | 5,977,236.73                 | 5,977,236.73                 | 5,992,612.12                 |
| INTEREST EARNED                                                   | July 2016                    | August 2016                  | September 2016               |
| 012 Reserve General Account<br>023 & 083 Reserve Health Care Fund | 0.00<br>0.00                 | 0.00<br>0.00                 | 8,772.69<br>9,591.31         |
| General & HealthCare Fund Prof Services Fee<br>Other Fees & Costs | 0.00<br>0.00                 | 0.00<br>0.00                 | -2,988.61<br>0.00            |
| Total Monthly Balance                                             | 0.00                         | 0.00                         | 15,375.39                    |
| INTEREST RATES                                                    |                              |                              | September 2016               |
| Robert W. Baird & Co.                                             |                              |                              | 1.02%                        |
| GENERAL ACCT INVESTMENTS                                          | July 2016                    | August 2016                  | September 2016               |
| General Fund 012                                                  | 2,561,647.00                 | 2,561,647.00                 | 2,569,138.87                 |
| TOTAL GENERAL ACCOUNT INV.                                        | 2,561,647.00                 | 2,561,647.00                 | 2,569,138.87                 |