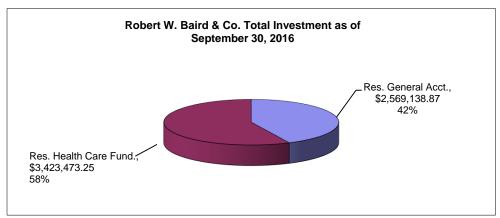

## Bee County, Texas Schedule of Investment Activity Robert W. Baird & Co. For the Quarter Ended September 30, 2016

| Robert W. Baird & Co. Investments                              | Balance<br>6/30/2016         | Deposits | Withdrawals | Interest             | Balance<br>9/30/2016         |
|----------------------------------------------------------------|------------------------------|----------|-------------|----------------------|------------------------------|
| 012 Reserve General Account 023 & 083 Reserve Health Care Fund | 2,561,647.00<br>3.415.589.73 | 0.00     | ,           | 8,772.69<br>9.591.31 | 2,569,138.87<br>3.423.473.25 |
| TOTALS                                                         | 5,977,236.73                 | 0.00     | .,          | 18,364.00            | 5,992,612.12                 |

# Bee County, Texas Schedule of Investment Activity Robert W. Baird & Co. For the Quarter Ended September 30, 2016

| MONTHLY BALANCES                                                  | July 2016                    | August 2016                  | September 2016               |
|-------------------------------------------------------------------|------------------------------|------------------------------|------------------------------|
| 012 Reserve General Account<br>023 & 083 Reserve Health Care Fund | 2,561,647.00<br>3,415,589.73 | 2,561,647.00<br>3,415,589.73 | 2,569,138.87<br>3,423,473.25 |
| Total Monthly Balance                                             | 5,977,236.73                 | 5,977,236.73                 | 5,992,612.12                 |
| INTEREST EARNED                                                   | July 2016                    | August 2016                  | September 2016               |
| 012 Reserve General Account<br>023 & 083 Reserve Health Care Fund | 0.00<br>0.00                 | 0.00<br>0.00                 | 8,772.69<br>9,591.31         |
| General & HealthCare Fund Prof Services Fee<br>Other Fees & Costs | 0.00<br>0.00                 | 0.00<br>0.00                 | -2,988.61<br>0.00            |
| Total Monthly Balance                                             | 0.00                         | 0.00                         | 15,375.39                    |
| INTEREST RATES                                                    |                              |                              | September 2016               |
| Robert W. Baird & Co.                                             |                              |                              | 1.02%                        |
| GENERAL ACCT INVESTMENTS                                          | July 2016                    | August 2016                  | September 2016               |
| General Fund 012                                                  | 2,561,647.00                 | 2,561,647.00                 | 2,569,138.87                 |
| TOTAL GENERAL ACCOUNT INV.                                        | 2,561,647.00                 | 2,561,647.00                 | 2,569,138.87                 |