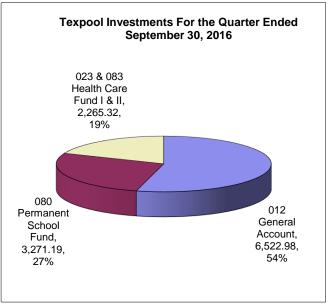

#### Bee County, Texas Schedule of Investment Activity Texpool For the Quarter Ended September 30, 2016

| Texpool Investments             | Balance<br>6/30/2016 | Deposits | Withdrawals | Interest | Balance<br>9/30/2016 |
|---------------------------------|----------------------|----------|-------------|----------|----------------------|
| 1. 012 General Account          | 6,516.68             | 0.00     | 0.00        | 6.30     | 6,522.98             |
| 2. 080 Perm. School Fund        | 3,268.39             | 0.00     | 0.00        | 2.80     | 3,271.19             |
| 3. 023 & 083 Health Care I & II | 2,263.47             | 0.00     | 0.00        | 1.85     | 2,265.32             |
| TOTALS                          | 12,048.54            | 0.00     | 0.00        | 10.95    | 12,059.49            |